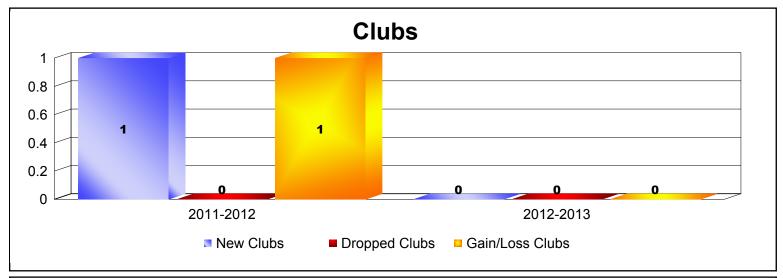

MBR0065 Page 2 of 9 9/12/2013 11:20:46AM

| Year      | New<br>Clubs | Dropped<br>Clubs | Gain/<br>Loss<br>Clubs | New<br>Members | Charter<br>Members | Reinstate<br>Members | Transfer<br>Members | Total<br>Member<br>Added | Total<br>Members<br>Dropped | Gain/<br>Loss<br>Members |
|-----------|--------------|------------------|------------------------|----------------|--------------------|----------------------|---------------------|--------------------------|-----------------------------|--------------------------|
| 2011-2012 | 1            | 0                | 1                      | 0              | 29                 | 0                    | 0                   | 29                       | 0                           | 29                       |
| 2012-2013 | 0            | 0                | 0                      | 0              | 0                  | 0                    | 0                   | 0                        | 0                           | 0                        |
| Average   | 1            | 0                | 1                      | 0              | 15                 | 0                    | 0                   | 15                       | 0                           | 15                       |