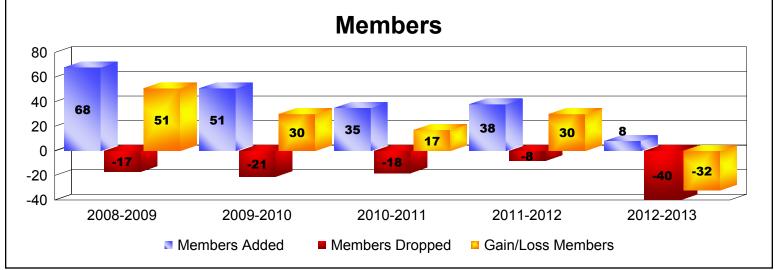

MBR0065 Page 5 of 9 9/12/2013 11:20:46AM

| Year      | New<br>Clubs | Dropped<br>Clubs | Gain/<br>Loss<br>Clubs | New<br>Members | Charter<br>Members | Reinstate<br>Members | Transfer<br>Members | Total<br>Member<br>Added | Total<br>Members<br>Dropped | Gain/<br>Loss<br>Members |
|-----------|--------------|------------------|------------------------|----------------|--------------------|----------------------|---------------------|--------------------------|-----------------------------|--------------------------|
| 2008-2009 | 2            | 0                | 2                      | 15             | 52                 | 1                    | 0                   | 68                       | -17                         | 51                       |
| 2009-2010 | 1            | 0                | 1                      | 20             | 29                 | 2                    | 0                   | 51                       | -21                         | 30                       |
| 2010-2011 | 0            | 0                | 0                      | 32             | 0                  | 2                    | 1                   | 35                       | -18                         | 17                       |
| 2011-2012 | 1            | 0                | 1                      | 7              | 31                 | 0                    | 0                   | 38                       | -8                          | 30                       |
| 2012-2013 | 0            | 0                | 0                      | 8              | 0                  | 0                    | 0                   | 8                        | -40                         | -32                      |
| Average   | 1            | 0                | 1                      | 16             | 22                 | 1                    | 0                   | 40                       | -21                         | 19                       |