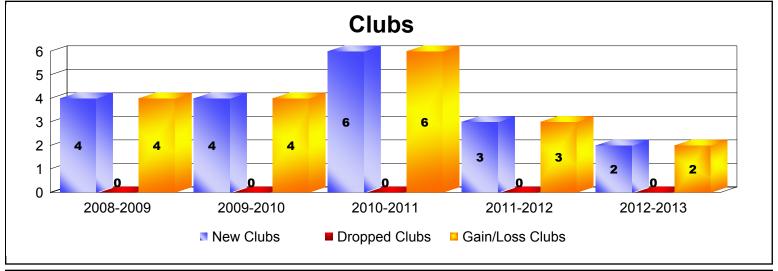

MBR0065 Page 8 of 9 9/12/2013 11:20:46AM

| Year      | New<br>Clubs | Dropped<br>Clubs | Gain/<br>Loss<br>Clubs | New<br>Members | Charter<br>Members | Reinstate<br>Members | Transfer<br>Members | Total<br>Member<br>Added | Total<br>Members<br>Dropped | Gain/<br>Loss<br>Members |
|-----------|--------------|------------------|------------------------|----------------|--------------------|----------------------|---------------------|--------------------------|-----------------------------|--------------------------|
| 2008-2009 | 4            | 0                | 4                      | 48             | 104                | 0                    | 1                   | 153                      | -42                         | 111                      |
| 2009-2010 | 4            | 0                | 4                      | 71             | 132                | 0                    | 3                   | 206                      | -84                         | 122                      |
| 2010-2011 | 6            | 0                | 6                      | 103            | 181                | 13                   | 0                   | 297                      | -87                         | 210                      |
| 2011-2012 | 3            | 0                | 3                      | 69             | 96                 | 31                   | 0                   | 196                      | -114                        | 82                       |
| 2012-2013 | 2            | 0                | 2                      | 98             | 61                 | 26                   | 2                   | 187                      | -129                        | 58                       |
| Average   | 4            | 0                | 4                      | 78             | 115                | 14                   | 1                   | 208                      | -91                         | 117                      |