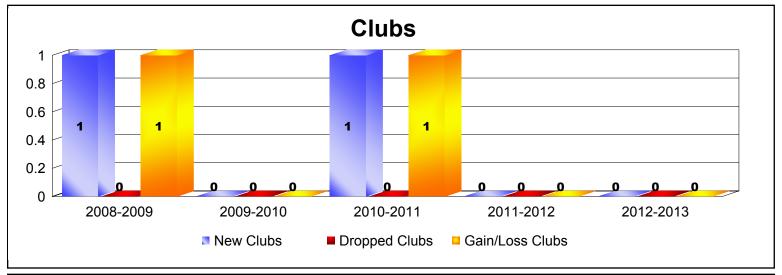

MBR0065 Page 7 of 9 9/12/2013 11:20:46AM

| Year      | New<br>Clubs | Dropped<br>Clubs | Gain/<br>Loss<br>Clubs | New<br>Members | Charter<br>Members | Reinstate<br>Members | Transfer<br>Members | Total<br>Member<br>Added | Total<br>Members<br>Dropped | Gain/<br>Loss<br>Members |
|-----------|--------------|------------------|------------------------|----------------|--------------------|----------------------|---------------------|--------------------------|-----------------------------|--------------------------|
| 2008-2009 | 1            | 0                | 1                      | 19             | 31                 | 1                    | 0                   | 51                       | -25                         | 26                       |
| 2009-2010 | 0            | 0                | 0                      | 11             | 0                  | 1                    | 0                   | 12                       | -23                         | -11                      |
| 2010-2011 | 1            | 0                | 1                      | 33             | 22                 | 20                   | 1                   | 76                       | -39                         | 37                       |
| 2011-2012 | 0            | 0                | 0                      | 7              | 0                  | 4                    | 2                   | 13                       | -22                         | -9                       |
| 2012-2013 | 0            | 0                | 0                      | 15             | 0                  | 1                    | 0                   | 16                       | -21                         | -5                       |
| Average   | 0            | 0                | 0                      | 17             | 11                 | 5                    | 1                   | 34                       | -26                         | 8                        |