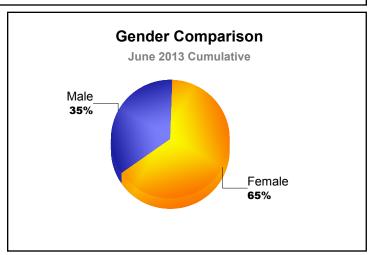

| -1                          | 1                        |
| 2011-2012 | 0            | 0                | 0                      | 0              | 0                  | 0                    | 0                   | 0                        | -5                          | -5                       |
| 2012-2013 | 0            | 0                | 0                      | 0              | 0                  | 0                    | 0                   | 0                        | 0                           | 0                        |
| Average   | 0            | 0                | 0                      | 1              | 0                  | 0                    | 0                   | 1                        | -2                          | -2                       |









MBR0065 Page 1 of 9 9/12/2013 11:20:46AM

| Year      | New<br>Clubs | Dropped<br>Clubs | Gain/<br>Loss<br>Clubs | New<br>Members | Charter<br>Members | Reinstate<br>Members | Transfer<br>Members | Total<br>Member<br>Added | Total<br>Members<br>Dropped | Gain/<br>Loss<br>Members |
|-----------|--------------|------------------|------------------------|----------------|--------------------|----------------------|---------------------|--------------------------|-----------------------------|--------------------------|
| 2008-2009 | 0            | 0                | 0                      | 5              | 0                  | 24                   | 1                   | 30                       | -24                         | 6                        |
| 2009-2010 | 0            | 0