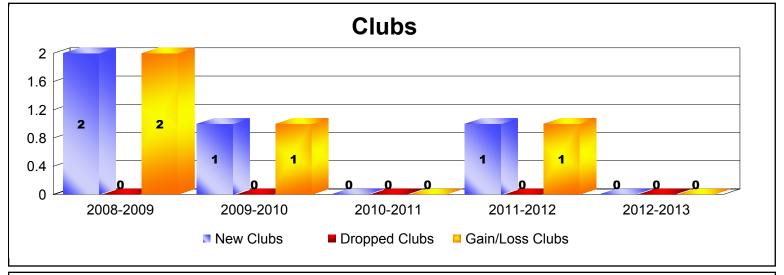

MBR0065 Page 4 of 9 9/12/2013 11:20:46AM

| Year      | New<br>Clubs | Dropped<br>Clubs | Gain/<br>Loss<br>Clubs | New<br>Members | Charter<br>Members | Reinstate<br>Members | Transfer<br>Members | Total<br>Member<br>Added | Total<br>Members<br>Dropped | Gain/<br>Loss<br>Members |
|-----------|--------------|------------------|------------------------|----------------|--------------------|----------------------|---------------------|--------------------------|-----------------------------|--------------------------|
| 2009-2010 | 1            | 0                | 1                      | 0              | 22                 | 0                    | 0                   | 22                       | 0                           | 22                       |
| 2010-2011 | 0            | 0                | 0                      | 0              | 0                  | 0                    | 0                   | 0                        | 0                           | 0                        |
| 2011-2012 | 0            | 0                | 0                      | 0              | 0                  | 0                    | 0                   | 0                        | 0                           | 0                        |
| 2012-2013 | 0            | 0                | 0                      | 8              | 0                  | 0                    | 0                   | 8                        | -13                         | -5                       |
| Average   | 0            | 0                | 0                      | 2              | 6                  | 0                    | 0                   | 8                        | -3                          | 4                        |