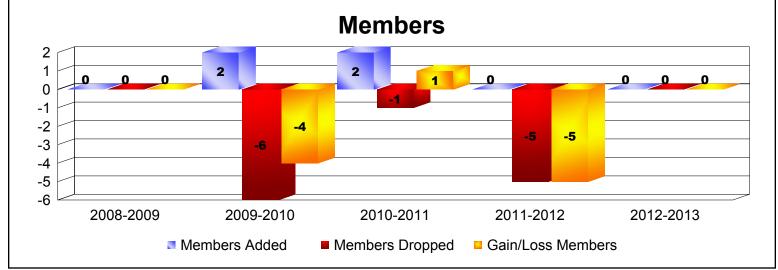

| Year      | New<br>Clubs | Dropped<br>Clubs | Gain/<br>Loss<br>Clubs | New<br>Members | Charter<br>Members | Reinstate<br>Members | Transfer<br>Members | Total<br>Member<br>Added | Total<br>Members<br>Dropped | Gain/<br>Loss<br>Members |
|-----------|--------------|------------------|------------------------|----------------|--------------------|----------------------|---------------------|--------------------------|-----------------------------|--------------------------|
| 2008-2009 | 0            | 0                | 0                      | 0              | 0                  | 0                    | 0                   | 0                        | 0                           | 0                        |
| 2009-2010 | 0            | 0                | 0                      | 2              | 0                  | 0                    | 0                   | 2                        | -6                          | -4                       |
| 2010-2011 | 0            | 0                | 0                      | 2              | 0                  | 0                    | 0                   | 2                        | -1                          | 1                        |
| 2011-2012 | 0            | 0                | 0                      | 0              | 0                  | 0                    | 0                   | 0                        | -5                          | -5                       |
| 2012-2013 | 0            | 0                | 0                      | 0              | 0                  | 0                    | 0                   | 0                        | 0                           | 0                        |
| Average   | 0            | 0                | 0                      | 1              | 0                  | 0                    | 0                   | 1                        | -2                          | -2                       |