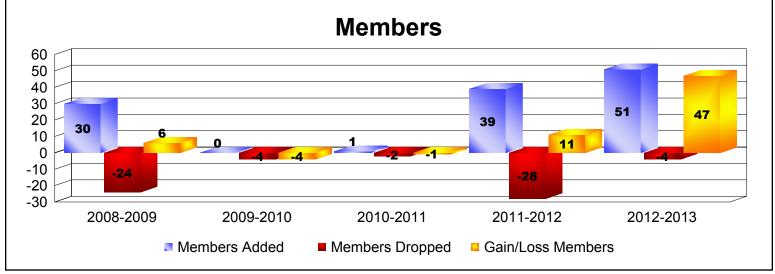

MBR0065 Page 1 of 9 9/12/2013 11:20:46AM

| Year      | New<br>Clubs | Dropped<br>Clubs | Gain/<br>Loss<br>Clubs | New<br>Members | Charter<br>Members | Reinstate<br>Members | Transfer<br>Members | Total<br>Member<br>Added | Total<br>Members<br>Dropped | Gain/<br>Loss<br>Members |
|-----------|--------------|------------------|------------------------|----------------|--------------------|----------------------|---------------------|--------------------------|-----------------------------|--------------------------|
| 2008-2009 | 0            | 0                | 0                      | 5              | 0                  | 24                   | 1                   | 30                       | -24                         | 6                        |
| 2009-2010 | 0            | 0                | 0                      | 0              | 0                  | 0                    | 0                   | 0                        | -4                          | -4                       |
| 2010-2011 | 0            | 0                | 0                      | 1              | 0                  | 0                    | 0                   | 1                        | -2                          | -1                       |
| 2011-2012 | 0            | 0                | 0                      | 21             | 0                  | 18                   | 0                   | 39                       | -28                         | 11                       |
| 2012-2013 | 1            | 0                | 1                      | 26             | 23                 | 1                    | 1                   | 51                       | -4                          | 47                       |
| Average   | 0            | 0                | 0                      | 11             | 5                  | 9                    | 0                   | 24                       | -12                         | 12                       |