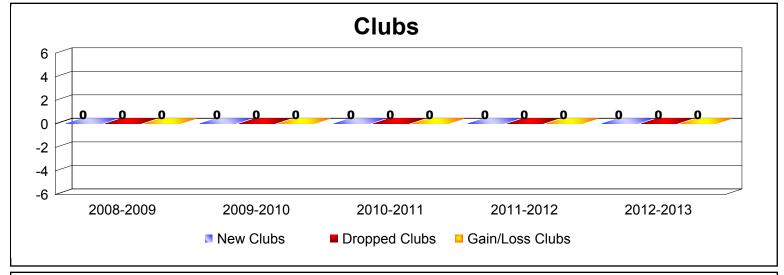

| Year      | New<br>Clubs | Dropped<br>Clubs | Gain/<br>Loss<br>Clubs | New<br>Members | Charter<br>Members | Reinstate<br>Members | Transfer<br>Members | Total<br>Member<br>Added | Total<br>Members<br>Dropped | Gain/<br>Loss<br>Members |
|-----------|--------------|------------------|------------------------|----------------|--------------------|----------------------|---------------------|--------------------------|-----------------------------|--------------------------|
| 2008-2009 | 0            | 0                | 0                      | 0              | 0                  | 0                    | 0                   | 0                        | 0                           | 0                        |
| 2009-2010 | 0            | 0                | 0                      | 2              | 0                  | 0                    | 0                   | 2                        | -6                          | -4                       |
| 2010-2011 | 0            | 0                | 0                      | 2              | 0                  | 0                    | 0                   | 2                        | -1                          | 1                        |
| 2011-2012 | 0            | 0                | 0                      | 0              | 0                  | 0                    | 0                   | 0                        | -5                          | -5                       |
| 2012-2013 | 0            | 0                | 0                      | 0              | 0                  | 0                    | 0                   | 0                        | 0                           | 0                        |
| Average   | 0            | 0                | 0                      | 1              | 0                  | 0                    | 0                   | 1                        | -2                          | -2                       |