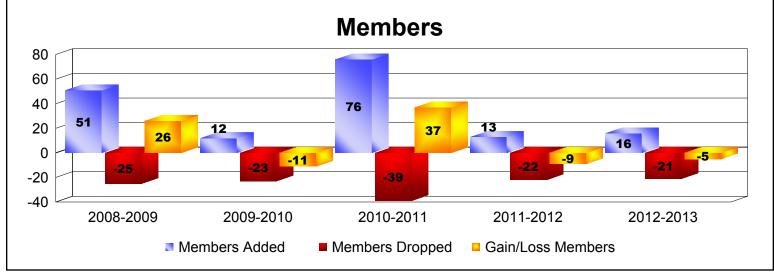

MBR0065 Page 7 of 9 9/12/2013 11:20:46AM

| Year      | New<br>Clubs | Dropped<br>Clubs | Gain/<br>Loss<br>Clubs | New<br>Members | Charter<br>Members | Reinstate<br>Members | Transfer<br>Members | Total<br>Member<br>Added | Total<br>Members<br>Dropped | Gain/<br>Loss<br>Members |
|-----------|--------------|------------------|------------------------|----------------|--------------------|----------------------|---------------------|--------------------------|-----------------------------|--------------------------|
| 2008-2009 | 1            | 0                | 1                      | 19             | 31                 | 1                    | 0                   | 51                       | -25                         | 26                       |
| 2009-2010 | 0            | 0                | 0                      | 11             | 0                  | 1                    | 0                   | 12                       | -23                         | -11                      |
| 2010-2011 | 1            | 0                | 1                      | 33             | 22                 | 20                   | 1                   | 76                       | -39                         | 37                       |
| 2011-2012 | 0            | 0                | 0                      | 7              | 0                  | 4                    | 2                   | 13                       | -22                         | -9                       |
| 2012-2013 | 0            | 0                | 0                      | 15             | 0                  | 1                    | 0                   | 16                       | -21                         | -5                       |
| Average   | 0            | 0                | 0                      | 17             | 11                 | 5                    | 1                   | 34                       | -26                         | 8                        |