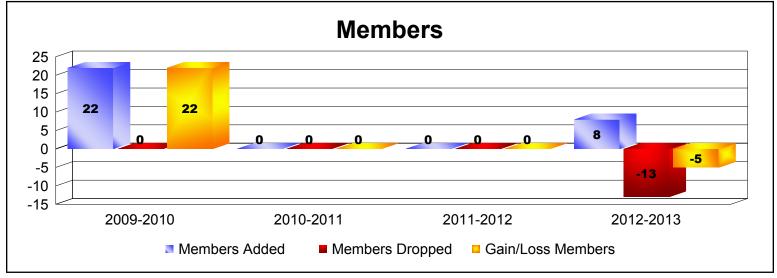

MBR0065 Page 4 of 9 9/12/2013 11:20:46AM

| Year      | New<br>Clubs | Dropped<br>Clubs | Gain/<br>Loss<br>Clubs | New<br>Members | Charter<br>Members | Reinstate<br>Members | Transfer<br>Members | Total<br>Member<br>Added | Total<br>Members<br>Dropped | Gain/<br>Loss<br>Members |
|-----------|--------------|------------------|------------------------|----------------|--------------------|----------------------|---------------------|--------------------------|-----------------------------|--------------------------|
| 2009-2010 | 1            | 0                | 1                      | 0              | 22                 | 0                    | 0                   | 22                       | 0                           | 22                       |
| 2010-2011 | 0            | 0                | 0                      | 0              | 0                  | 0                    | 0                   | 0                        | 0                           | 0                        |
| 2011-2012 | 0            | 0                | 0                      | 0              | 0                  | 0                    | 0                   | 0                        | 0                           | 0                        |
| 2012-2013 | 0            | 0                | 0                      | 8              | 0                  | 0                    | 0                   | 8                        | -13                         | -5                       |
| Average   | 0            | 0                | 0                      | 2              | 6                  | 0                    | 0                   | 8                        | -3                          | 4                        |