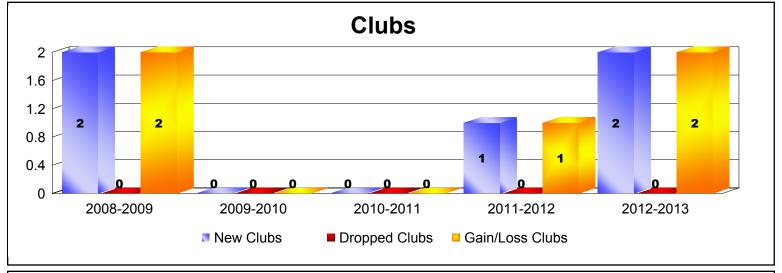

MBR0065 Page 5 of 9 9/12/2013 11:20:46AM

| Year      | New<br>Clubs | Dropped<br>Clubs | Gain/<br>Loss<br>Clubs | New<br>Members | Charter<br>Members | Reinstate<br>Members | Transfer<br>Members | Total<br>Member<br>Added | Total<br>Members<br>Dropped | Gain/<br>Loss<br>Members |
|-----------|--------------|------------------|------------------------|----------------|--------------------|----------------------|---------------------|--------------------------|-----------------------------|--------------------------|
| 2008-2009 | 2            | 0                | 2                      | 15             | 52                 | 1                    | 0                   | 68                       | -17                         | 51                       |
| 2009-2010 | 1            | 0                | 1                      | 20             | 29                 | 2                    | 0                   | 51                       | -21                         | 30                       |
| 2010-2011 | 0            | 0                | 0                      | 32             | 0                  | 2                    | 1                   | 35                       | -18                         | 17                       |
| 2011-2012 | 1            | 0                | 1                      | 7              | 31                 | 0                    | 0                   | 38                       | -8                          | 30                       |
| 2012-2013 | 0            | 0                | 0                      | 8              | 0                  | 0                    | 0                   | 8                        | -40                         | -32                      |
| Average   | 1            | 0                | 1                      | 16             | 22                 | 1                    | 0                   | 40                       | -21                         | 19                       |