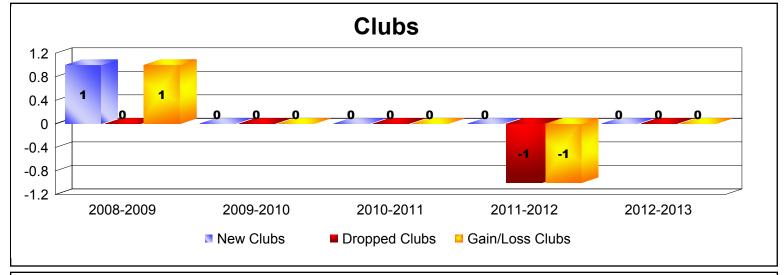

MBR0065 Page 2 of 9 9/12/2013 11:20:46AM

| Year      | New<br>Clubs | Dropped<br>Clubs | Gain/<br>Loss<br>Clubs | New<br>Members | Charter<br>Members | Reinstate<br>Members | Transfer<br>Members | Total<br>Member<br>Added | Total<br>Members<br>Dropped | Gain/<br>Loss<br>Members |
|-----------|--------------|------------------|------------------------|----------------|--------------------|----------------------|---------------------|--------------------------|-----------------------------|--------------------------|
| 2011-2012 | 1            | 0                | 1                      | 0              | 29                 | 0                    | 0                   | 29                       | 0                           | 29                       |
| 2012-2013 | 0            | 0                | 0                      | 0              | 0                  | 0                    | 0                   | 0                        | 0                           | 0                        |
| Average   | 1            | 0                | 1                      | 0              | 15                 | 0                    | 0                   | 15                       | 0                           | 15                       |