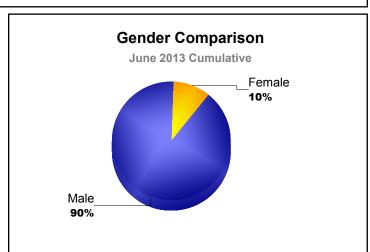

--------------|-----------------------------|--------------------------|
| 2011-2012 | 1            | 0                | 1                      | 0              | 29                 | 0                    | 0                   | 29                       | 0                           | 29                       |
| 2012-2013 | 0            | 0                | 0                      | 0              | 0                  | 0                    | 0                   | 0                        | 0                           | 0                        |
| Average   | 1            | 0                | 1                      | 0              | 15                 | 0                    | 0                   | 15                       | 0                           | 15                       |









MBR0065 Page 3 of 9 9/12/2013 11:20:46AM

| Year      | New<br>Clubs | Dropped<br>Clubs | Gain/<br>Loss<br>Clubs | New<br>Members | Charter<br>Members | Reinstate<br>Members | Transfer<br>Members | Total<br>Member<br>Added | Total<br>Members<br>Dropped | Gain/<br>Loss<br>Members |
|-----------|--------------|------------------|------------------------|----------------|--------------------|----------------------|---------------------|--------------------------|-----------------------------|--------------------------|
| 2008-2009 | 1            | 0                | 1                      | 14             | 24                 | 2                    | 0                   | 40                       | -9                          | 31                       |
| 2009-2010 | 0            | 0