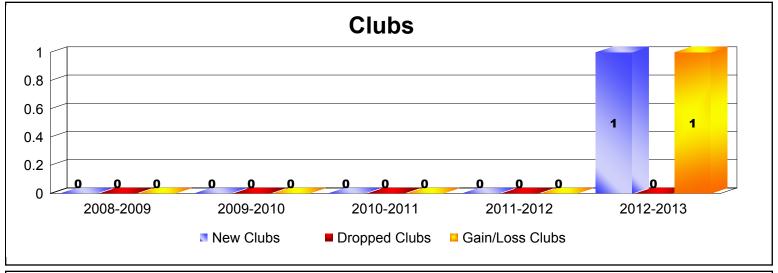

MBR0065 Page 1 of 9 9/12/2013 11:20:46AM

| Year      | New<br>Clubs | Dropped<br>Clubs | Gain/<br>Loss<br>Clubs | New<br>Members | Charter<br>Members | Reinstate<br>Members | Transfer<br>Members | Total<br>Member<br>Added | Total<br>Members<br>Dropped | Gain/<br>Loss<br>Members |
|-----------|--------------|------------------|------------------------|----------------|--------------------|----------------------|---------------------|--------------------------|-----------------------------|--------------------------|
| 2008-2009 | 0            | 0                | 0                      | 5              | 0                  | 24                   | 1                   | 30                       | -24                         | 6                        |
| 2009-2010 | 0            | 0                | 0                      | 0              | 0                  | 0                    | 0                   | 0                        | -4                          | -4                       |
| 2010-2011 | 0            | 0                | 0                      | 1              | 0                  | 0                    | 0                   | 1                        | -2                          | -1                       |
| 2011-2012 | 0            | 0                | 0                      | 21             | 0                  | 18                   | 0                   | 39                       | -28                         | 11                       |
| 2012-2013 | 1            | 0                | 1                      | 26             | 23                 | 1                    | 1                   | 51                       | -4                          | 47                       |
| Average   | 0            | 0                | 0                      | 11             | 5                  | 9                    | 0                   | 24                       | -12                         | 12                       |