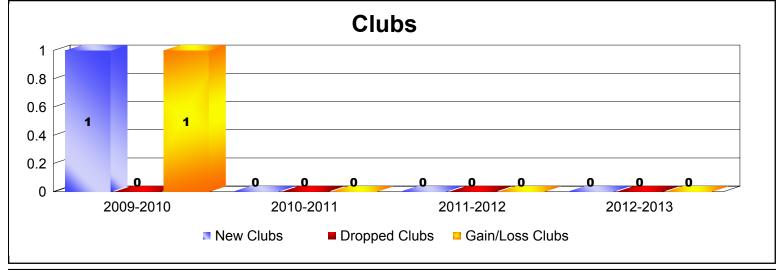

MBR0065 Page 3 of 9 9/12/2013 11:20:46AM

| Year      | New<br>Clubs | Dropped<br>Clubs | Gain/<br>Loss<br>Clubs | New<br>Members | Charter<br>Members | Reinstate<br>Members | Transfer<br>Members | Total<br>Member<br>Added | Total<br>Members<br>Dropped | Gain/<br>Loss<br>Members |
|-----------|--------------|------------------|------------------------|----------------|--------------------|----------------------|---------------------|--------------------------|-----------------------------|--------------------------|
| 2008-2009 | 1            | 0                | 1                      | 14             | 24                 | 2                    | 0                   | 40                       | -9                          | 31                       |
| 2009-2010 | 0            | 0                | 0                      | 14             | 0                  | 1                    | 0                   | 15                       | -25                         | -10                      |
| 2010-2011 | 0            | 0                | 0                      | 5              | 0                  | 0                    | 0                   | 5                        | -16                         | -11                      |
| 2011-2012 | 0            | -1               | -1                     | 14             | 0                  | 1                    | 0                   | 15                       | -20                         | -5                       |
| 2012-2013 | 0            | 0                | 0                      | 6              | 0                  | 0                    | 0                   | 6                        | -12                         | -6                       |
| Average   | 0            | 0                | 0                      | 11             | 5                  | 1                    | 0                   | 16                       | -16                         | 0                        |