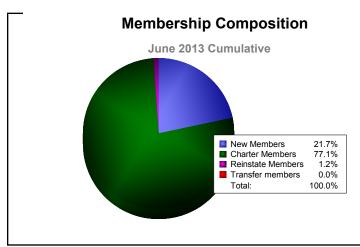

| -9                          | 2                        |
| 2011-2012 | 1            | 0                | 1                      | 32             | 28                 | 2                    | 3                   | 65                       | -36                         | 29                       |
| 2012-2013 | 2            | 0                | 2                      | 18             | 64                 | 1                    | 0                   | 83                       | -85                         | -2                       |
| Average   | 1            | 0                | 1                      | 28             | 29                 | 2                    | 1                   | 59                       | -45                         | 14                       |









MBR0065 Page 7 of 9 9/12/2013 11:20:46AM

| Year      | New<br>Clubs | Dropped<br>Clubs | Gain/<br>Loss<br>Clubs | New<br>Members | Charter<br>Members | Reinstate<br>Members | Transfer<br>Members | Total<br>Member<br>Added | Total<br>Members<br>Dropped | Gain/<br>Loss<br>Members |
|-----------|--------------|------------------|------------------------|----------------|--------------------|----------------------|---------------------|--------------------------|-----------------------------|--------------------------|
| 2008-2009 | 1            | 0                | 1                      | 19             | 31                 | 1                    | 0                   | 51                       | -25                         | 26                       |
| 2009-2010 | 0            | 0