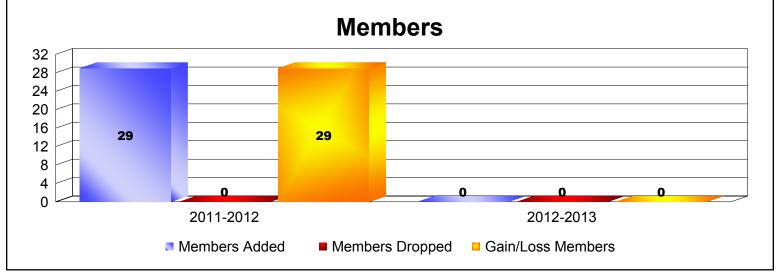

MBR0065 Page 2 of 9 9/12/2013 11:20:46AM

| Year      | New<br>Clubs | Dropped<br>Clubs | Gain/<br>Loss<br>Clubs | New<br>Members | Charter<br>Members | Reinstate<br>Members | Transfer<br>Members | Total<br>Member<br>Added | Total<br>Members<br>Dropped | Gain/<br>Loss<br>Members |
|-----------|--------------|------------------|------------------------|----------------|--------------------|----------------------|---------------------|--------------------------|-----------------------------|--------------------------|
| 2011-2012 | 1            | 0                | 1                      | 0              | 29                 | 0                    | 0                   | 29                       | 0                           | 29                       |
| 2012-2013 | 0            | 0                | 0                      | 0              | 0                  | 0                    | 0                   | 0                        | 0                           | 0                        |
| Average   | 1            | 0                | 1                      | 0              | 15                 | 0                    | 0                   | 15                       | 0                           | 15                       |