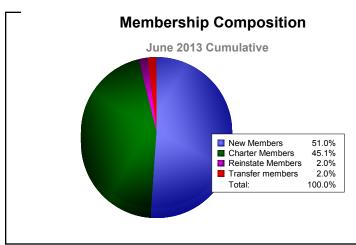

MBR0065 Page 1 of 9 9/12/2013 11:20:46AM

| Year      | New<br>Clubs | Dropped<br>Clubs | Gain/<br>Loss<br>Clubs | New<br>Members | Charter<br>Members | Reinstate<br>Members | Transfer<br>Members | Total<br>Member<br>Added | Total<br>Members<br>Dropped | Gain/<br>Loss<br>Members |
|-----------|--------------|------------------|------------------------|----------------|--------------------|----------------------|---------------------|--------------------------|-----------------------------|--------------------------|
| 2008-2009 | 0            | 0                | 0                      | 5              | 0                  | 24                   | 1                   | 30                       | -24                         | 6                        |
| 2009-2010 | 0            | 0                | 0                      | 0              | 0                  | 0                    | 0                   | 0                        | -4                          | -4                       |
| 2010-2011 | 0            | 0                | 0                      | 1              | 0                  | 0                    | 0                   | 1                        | -2                          | -1                       |
| 2011-2012 | 0            | 0                | 0                      | 21             | 0                  | 18                   | 0                   | 39                       | -28                         | 11                       |
| 2012-2013 | 1            | 0                | 1                      | 26             | 23                 | 1                    | 1                   | 51                       | -4                          | 47                       |
| Average   | 0            | 0                | 0                      | 11             | 5                  | 9                    | 0                   | 24                       | -12                         | 12                       |