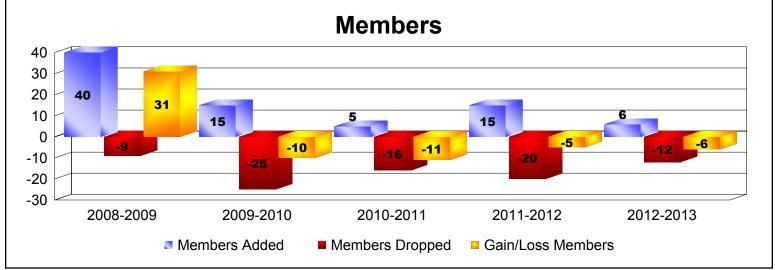

MBR0065 Page 3 of 9 9/12/2013 11:20:46AM

| Year      | New<br>Clubs | Dropped<br>Clubs | Gain/<br>Loss<br>Clubs | New<br>Members | Charter<br>Members | Reinstate<br>Members | Transfer<br>Members | Total<br>Member<br>Added | Total<br>Members<br>Dropped | Gain/<br>Loss<br>Members |
|-----------|--------------|------------------|------------------------|----------------|--------------------|----------------------|---------------------|--------------------------|-----------------------------|--------------------------|
| 2008-2009 | 1            | 0                | 1                      | 14             | 24                 | 2                    | 0                   | 40                       | -9                          | 31                       |
| 2009-2010 | 0            | 0                | 0                      | 14             | 0                  | 1                    | 0                   | 15                       | -25                         | -10                      |
| 2010-2011 | 0            | 0                | 0                      | 5              | 0                  | 0                    | 0                   | 5                        | -16                         | -11                      |
| 2011-2012 | 0            | -1               | -1                     | 14             | 0                  | 1                    | 0                   | 15                       | -20                         | -5                       |
| 2012-2013 | 0            | 0                | 0                      | 6              | 0                  | 0                    | 0                   | 6                        | -12                         | -6                       |
| Average   | 0            | 0                | 0                      | 11             | 5                  | 1                    | 0                   | 16                       | -16                         | 0                        |