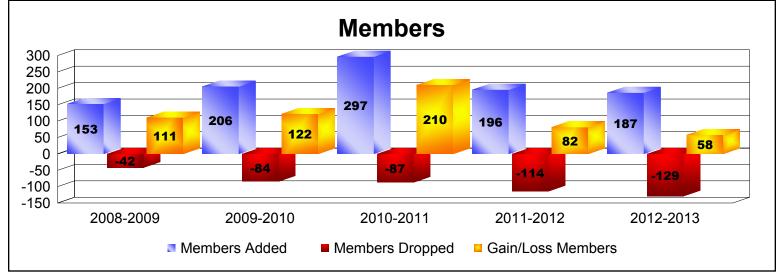

MBR0065 Page 8 of 9 9/12/2013 11:20:46AM

| Year      | New<br>Clubs | Dropped<br>Clubs | Gain/<br>Loss<br>Clubs | New<br>Members | Charter<br>Members | Reinstate<br>Members | Transfer<br>Members | Total<br>Member<br>Added | Total<br>Members<br>Dropped | Gain/<br>Loss<br>Members |
|-----------|--------------|------------------|------------------------|----------------|--------------------|----------------------|---------------------|--------------------------|-----------------------------|--------------------------|
| 2008-2009 | 4            | 0                | 4                      | 48             | 104                | 0                    | 1                   | 153                      | -42                         | 111                      |
| 2009-2010 | 4            | 0                | 4                      | 71             | 132                | 0                    | 3                   | 206                      | -84                         | 122                      |
| 2010-2011 | 6            | 0                | 6                      | 103            | 181                | 13                   | 0                   | 297                      | -87                         | 210                      |
| 2011-2012 | 3            | 0                | 3                      | 69             | 96                 | 31                   | 0                   | 196                      | -114                        | 82                       |
| 2012-2013 | 2            | 0                | 2                      | 98             | 61                 | 26                   | 2                   | 187                      | -129                        | 58                       |
| Average   | 4            | 0                | 4                      | 78             | 115                | 14                   | 1                   | 208                      | -91                         | 117                      |