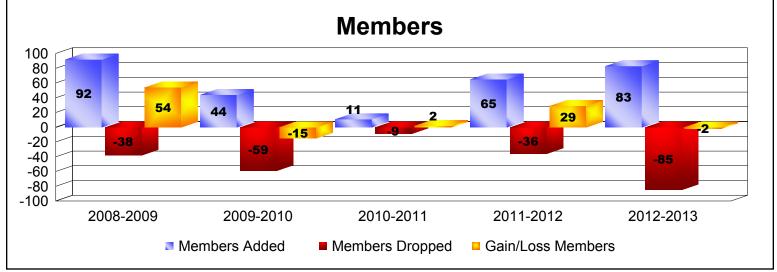

MBR0065 Page 6 of 9 9/12/2013 11:20:46AM

| Year      | New<br>Clubs | Dropped<br>Clubs | Gain/<br>Loss<br>Clubs | New<br>Members | Charter<br>Members | Reinstate<br>Members | Transfer<br>Members | Total<br>Member<br>Added | Total<br>Members<br>Dropped | Gain/<br>Loss<br>Members |
|-----------|--------------|------------------|------------------------|----------------|--------------------|----------------------|---------------------|--------------------------|-----------------------------|--------------------------|
| 2008-2009 | 2            | 0                | 2                      | 37             | 52                 | 3                    | 0                   | 92                       | -38                         | 54                       |
| 2009-2010 | 0            | 0                | 0                      | 43             | 0                  | 1                    | 0                   | 44                       | -59                         | -15                      |
| 2010-2011 | 0            | 0                | 0                      | 9              | 0                  | 2                    | 0                   | 11                       | -9                          | 2                        |
| 2011-2012 | 1            | 0                | 1                      | 32             | 28                 | 2                    | 3                   | 65                       | -36                         | 29                       |
| 2012-2013 | 2            | 0                | 2                      | 18             | 64                 | 1                    | 0                   | 83                       | -85                         | -2                       |
| Average   | 1            | 0                | 1                      | 28             | 29                 | 2                    | 1                   | 59                       | -45                         | 14                       |